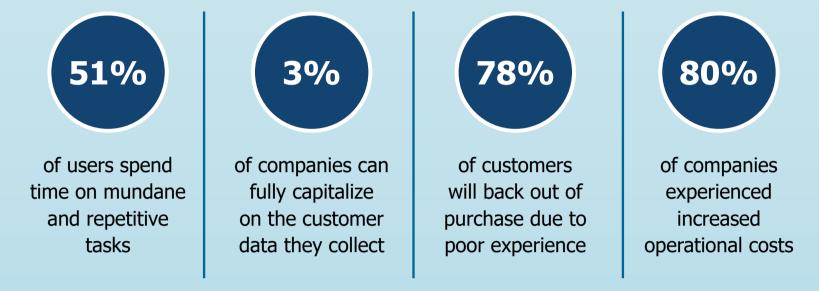

# Challenges Arising from these Tasks

- Low Productivity
- Diminished
  Employee Experience
- Prolonged Turnaround Time
- Decreased Customer Satisfaction
- Increased Operational Cost

# **These Challenges Have Huge Implications**