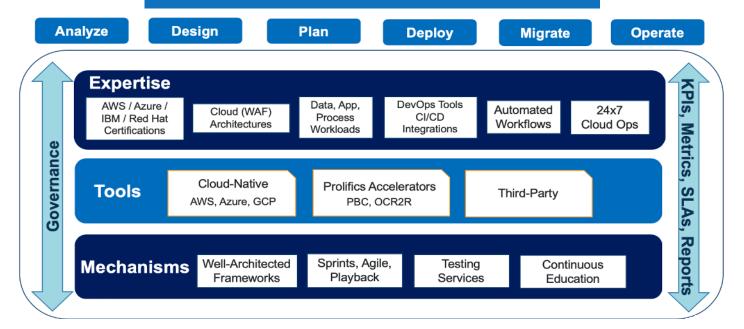

#### Upholding the Pillars of Cloud Success

Prolifics' cross-functional team of experts help develop and manage your cloud strategy, governance, and best practices to ensure cloud adoption success. The rest of the organization can then leverage these resources to transform the business and embrace a cloud-focused future.

Our Cloud CoE is centered around people, process, and technology. People are at the heart of planning, execution, and operations in the cloud. By aligning both the technical and business points of view, we establish an enterprise perspective on cloud adoption. Based on this foundation, we build a standardized approach for adopting, migrating, and managing cloud services. Our experts identify cloud-related roles, map them to organizational units and individuals, and ensure they are appropriately empowered to carry out cloud responsibilities.

#### **Steps to Cloud Success**

No matter where you are on your cloud journey, Prolifics' cloud navigation strategy can help make your initiative a successful one. Our services include:

- ▶ Defining scope. We develop an understanding of your enterprise needs and define the benefits of cloud adoption. Our experts determine priorities, help plan the migration and adoption process, and codify how ROI will be measured.
- ► **Defining objectives.** We target the overall goal of your cloud adoption by defining objectives and assessing gaps.
- ▶ Proposing methodology. We define resources, best practices, leadership approaches, governance models, and frameworks that your organization can leverage to transform your business using the cloud.
- ➤ CoE design. We develop the CoE to support cloud transformation in a way that best reduces inefficiencies, empowers governance, increases agility, achieves economy of scale, and eliminates duplicated workloads and resources.
- ► Roadmap development. We chart a roadmap to transformation based on the CoE methodology. This can produce a proof of concept for moving a small resource to the cloud, proving out the value of cloud transformation.