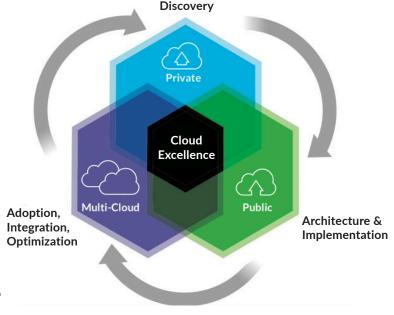

#### **Prolifics' Cloud Center of Excellence**

Prolifics implements a Cloud Center of Excellence (CoE) to help enterprises accelerate cloud adoption and facilitate success by driving standardization across the organization at a cultural level. We work to ensure the success of cloud adoption, migration, and operations in support of business goals. Our Cloud CoE leads a systematic process of planning, execution, and operations. Without it, digital transformation is impeded by organizational irresolution.

A core goal of the CoE is to achieve small-scope cloud wins anchored in an open-minded approach, then scale those wins upward to spread cloud culture across the organization, effecting enterprise-spanning change.