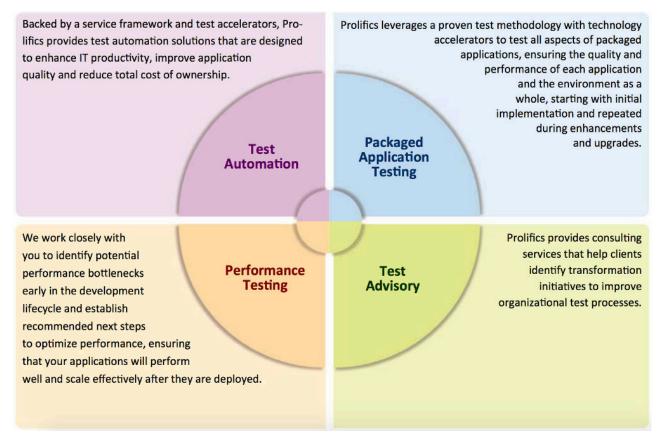

Figure 2. Prolifics helps your business refine its testing in four distinct ways.